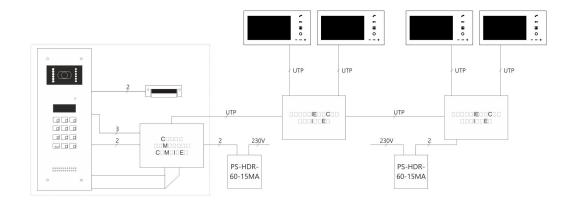

|
| Inputs          | 3 x screw connections: - connection 100-240V AC: L, N                                                                                                                                                                                                                                     |
| Attributes      | dedicated to systems: - vido/audio: CDNP, INSPIRO+, Familio/COMO (P/PV/PRO) - with receivers with required additional power supply (active), e.g. INS-UP720MR, UP800 • universal • LED indicating power supply • Compatible with all ACO systems • Adjustable output voltage: 13.5V - 18V |

ACO © All rights reserved 1/3

## Schema



ACO © All rights reserved 2 / 3

## **Dimensions**



ACO © All rights reserved 3 / 3