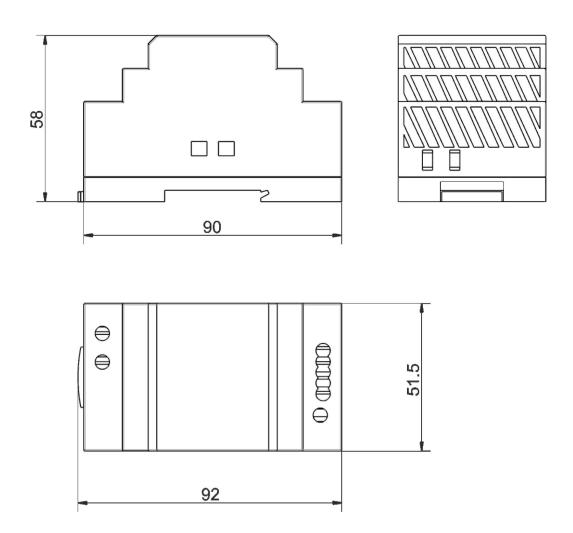

|
| Inputs          | 3 x screw connections: - connection 100-240V AC: L, N                                                                                                                                                                                                                                     |
| Attributes      | dedicated to systems: - vido/audio: CDNP, INSPIRO+, Familio/COMO (P/PV/PRO) - with receivers with required additional power supply (active), e.g. INS-UP720MR, UP800 • universal • LED indicating power supply • Compatible with all ACO systems • Adjustable output voltage: 13.5V - 18V |

ACO © All rights reserved 1/3

## Schema



ACO © All rights reserved 2 / 3

## **Dimensions**



ACO © All rights reserved 3 / 3